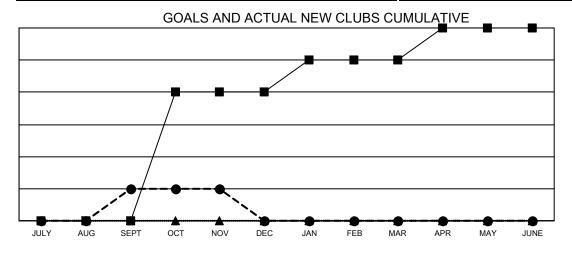

## **GMT MONTHLY MEMBERSHIP PROGRESS REPORT**

Multiple District N

Results as of: 11/30/2023

LOCATION: CANADA

| GMT: OPEN     |               |             |               |                       |                        |                         | GMT CA NA                                          |  |  |
|---------------|---------------|-------------|---------------|-----------------------|------------------------|-------------------------|----------------------------------------------------|--|--|
| Clubs         |               |             |               | Members               |                        |                         |                                                    |  |  |
|               | RESULTS FOR   | R 2023-2024 |               | RESULTS FOR 2023-2024 |                        |                         |                                                    |  |  |
| QUARTER       | NEW CLUB GOAL | NEW CLUBS   | DROPPED CLUBS | QUARTER MEM           | BER GROWTH NET<br>GOAL | MEMBER GROWTH<br>ACTUAL | DROPPED<br>MEMBERS ACTUAL<br>(including transfers) |  |  |
| JULY/AUG/SEPT | 0             | 1           | 1             | JULY/AUG/SEPT         | 117                    | 112                     | 112                                                |  |  |
| OCT/NOV/DEC   | 4             | 0           | 0             | OCT/NOV/DEC           | 142                    | 145                     | 144                                                |  |  |
| JAN/FEB/MAR   | 1             | 0           | 0             | JAN/FEB/MAR           | 137                    | 0                       | 0                                                  |  |  |
| APR/MAY/JUNE  | 1             | 0           | 0             | APR/MAY/JUNE          | 188                    | 0                       | 0                                                  |  |  |

- ■- CURRENT YEAR GOALS FOR NEW CLUBS
- CURRENT YEAR ACTUAL NEW CLUBS
- ▲ LAST YEAR ACTUAL NEW CLUBS