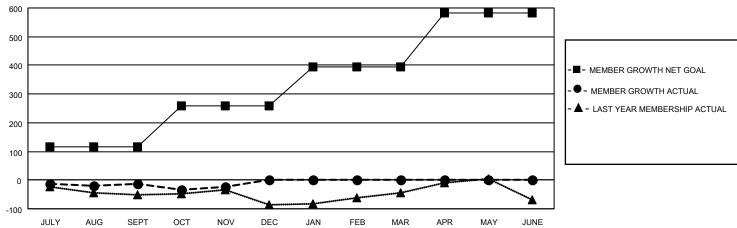

## **GMT MONTHLY MEMBERSHIP PROGRESS REPORT**

Multiple District N

Results as of: 11/30/2023

LOCATION: CANADA

| GMT: OPEN     |               |             |               |                       |                        |                         | GMT CA NA                                          |  |  |
|---------------|---------------|-------------|---------------|-----------------------|------------------------|-------------------------|----------------------------------------------------|--|--|
| Clubs         |               |             |               | Members               |                        |                         |                                                    |  |  |
|               | RESULTS FOR   | R 2023-2024 |               | RESULTS FOR 2023-2024 |                        |                         |                                                    |  |  |
| QUARTER       | NEW CLUB GOAL | NEW CLUBS   | DROPPED CLUBS | QUARTER MEM           | BER GROWTH NET<br>GOAL | MEMBER GROWTH<br>ACTUAL | DROPPED<br>MEMBERS ACTUAL<br>(including transfers) |  |  |
| JULY/AUG/SEPT | 0             | 1           | 1             | JULY/AUG/SEPT         | 117                    | 112                     | 112                                                |  |  |
| OCT/NOV/DEC   | 4             | 0           | 0             | OCT/NOV/DEC           | 142                    | 145                     | 144                                                |  |  |
| JAN/FEB/MAR   | 1             | 0           | 0             | JAN/FEB/MAR           | 137                    | 0                       | 0                                                  |  |  |
| APR/MAY/JUNE  | 1             | 0           | 0             | APR/MAY/JUNE          | 188                    | 0                       | 0                                                  |  |  |

## GOALS AND ACTUAL MEMBERS CUMULATIVE

| DROPPED CLUBS: 1           |     | 88 CLUBS OF 237 ADDED 1 OR MORE | GENDER DISTRIBUTION             |                |       |
|----------------------------|-----|---------------------------------|---------------------------------|----------------|-------|
|                            |     | NEW MEMBERS                     | MALE                            | 3,160 (60.08%) |       |
|                            |     |                                 | FEMALE                          | 2,100 (39.92%) |       |
| DROPPED MEMBERS            |     |                                 |                                 |                |       |
| DECEASED                   | 39  | CLICK HERE FOR CUMULATIVE       | TOTAL FAMILY UNIT MEMBERS       |                | 1,086 |
| CLUB CANCELLED 0 OTHER 217 |     | MEMBERSHIP DATA                 |                                 |                |       |
|                            |     |                                 | FAMILY MEMBERS PAYING HALF DUES |                | 559   |
| TOTAL                      | 256 |                                 | 5023                            |                |       |